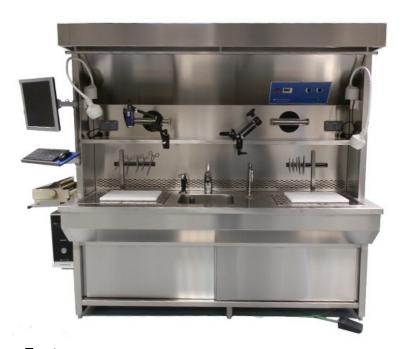

## ET-101/2 GROSSING STATION / 2 USERS

## The grossing stations ET-101/2

Fully stainless steel construction. Absorption system maintaining a clean atmosphere in the workplace. Dimensions: length 2150 mm, depth 850 mm, height 2100 mm. Made-up of: front panel, working surface, suction system *and* bottom panel. General lighting system. 2 adjustable arms for illumination

## Features:

- Fully stainless steel construction.
- Absorption system maintaining a clean atmosphere in the workplace.
- Air aspiration Speed 0,3 0,4 m3/sec
- Divided into 3 parts.
- 2 working areas 600 x 500 mm | 1 sink 400 x 400 x 250 mm.
- Formaldehyde automatic dosing system, by pedal.
- Residual formaldehyde container with level detector alarm (capacity up to 10 liters)
- Magnetic board for cutting Tools
- Working area with removable perforated cover. Below this working area are the suction system and the general drainage system. | Carving board 300 x 400 mm