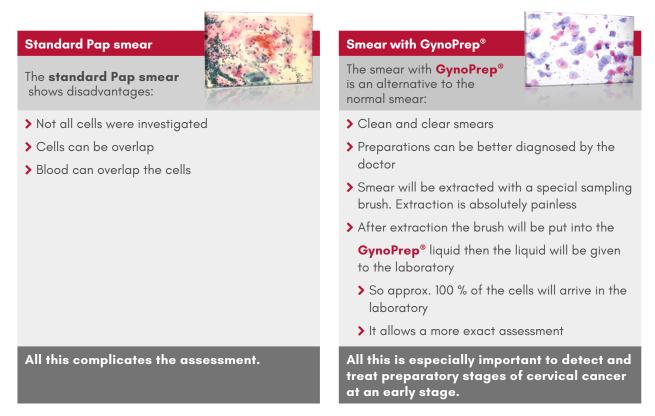

### GynoPrep® by comparison with standard Pap smears:

**GynoPrep**<sup>®</sup> can be processed manually and also runs in Cobas automatic machines. Choose our kits from disposable or reusable systems.

A **GynoPrep**<sup>®</sup>-Kit contains all necessary components – from the collection to the finished preparation.