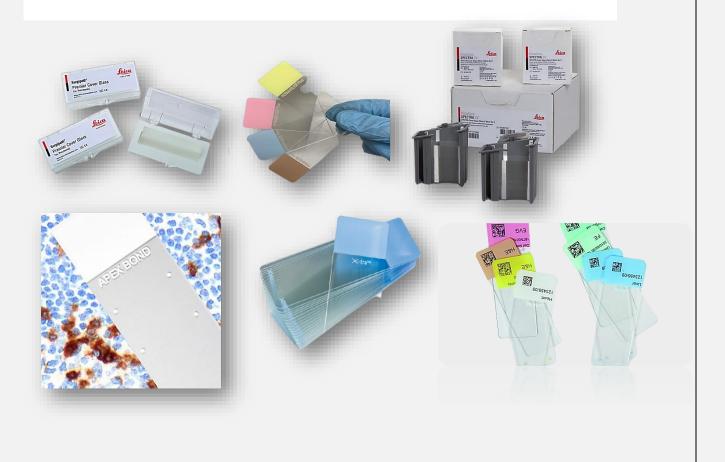

## **Slides & Coverglass**

Create clear microscope slides and e-slides. The diverse Surgipath range lets you choose a highquality slide for any application, and Premier and Micro Coverglass are available for automated and manual coverslipping.

Always use the right slide – select from multiple adhesive/positively charged, painted ends, and corner options.

Deliver exceptional reliability and quality – Surgipath Snowcoat, Xtra, and Apex Clipped Corner slides are validated for use with the Leica IP S slide printer

Reliable automatic coverslipping

- Apex Adhesive Slide
- Apex Clipped Corner Slides
- Apex BOND Adhesive Slides
- X-tra Clipped Corner Slides
- Snowcoat Microscope Slides
- Beveled Edge Slides
- Coverglass for automated coverslippers
- PERMASLIDE and PERMASLIDE Plus Thermal Slides